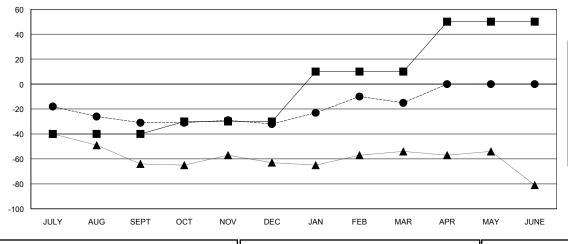

## GOALS AND ACTUAL MEMBERS CUMULATIVE

| -■- MEMBER GROWTH NET GOAL        |  |
|-----------------------------------|--|
| - ● - MEMBER GROWTH ACTUAL        |  |
| - ▲ - LAST YEAR MEMBERSHIP ACTUAL |  |
|                                   |  |
|                                   |  |
|                                   |  |

| Members               |                           |                         |                                              |  |  |
|-----------------------|---------------------------|-------------------------|----------------------------------------------|--|--|
| RESULTS FOR 2018-2019 |                           |                         |                                              |  |  |
| QUARTER               | MEMBER GROWTH NET<br>GOAL | MEMBER GROWTH<br>ACTUAL | DROPPED MEMBERS ACTUAL (including transfers) |  |  |
| JULY/AUG/SEPT         | -40                       | 9                       | 37                                           |  |  |
| OCT/NOV/DEC           | 10                        | 45                      | 37                                           |  |  |
| JAN/FEB/MAR           | 40                        | 47                      | 24                                           |  |  |
| APR/MAY/JUNE          | 40                        | 0                       | 0                                            |  |  |